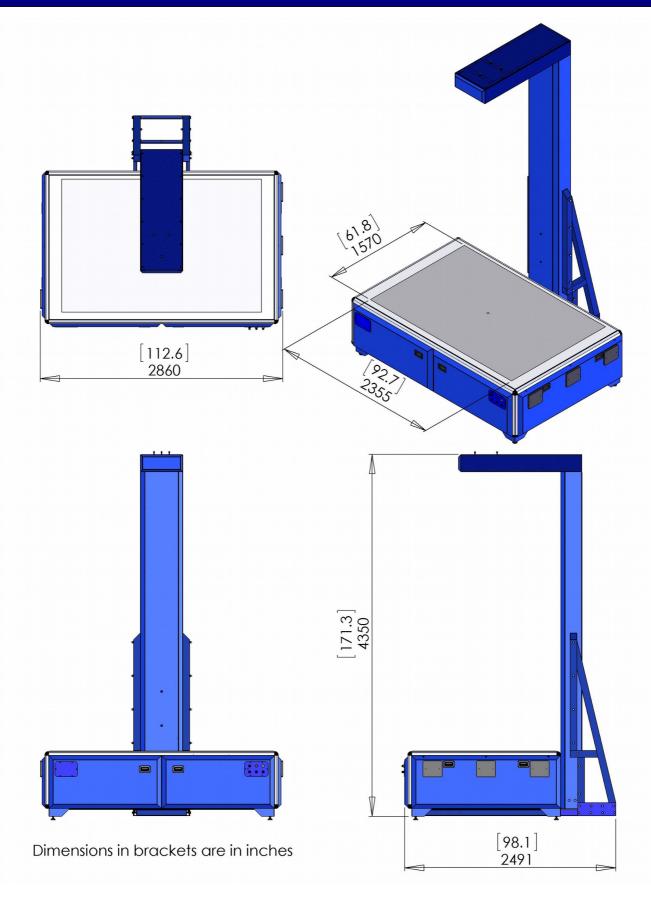

## Specification and scope of supply of P370.100

| Description                                                                                                                                                                                                                         | Specification/scope of supply                                                                                                                                                                                                                                                                                                                       |
|-------------------------------------------------------------------------------------------------------------------------------------------------------------------------------------------------------------------------------------|-----------------------------------------------------------------------------------------------------------------------------------------------------------------------------------------------------------------------------------------------------------------------------------------------------------------------------------------------------|
| Max component length Max component width                                                                                                                                                                                            | 2355mm<br>1570mm                                                                                                                                                                                                                                                                                                                                    |
| Max component thickness Max component weight                                                                                                                                                                                        | 350mm<br>500kg UDL (Uniformly Distributed Load)                                                                                                                                                                                                                                                                                                     |
| Measuring accuracy, length & width*<br>Measuring accuracy, height* (optional)<br>Measuring speed**                                                                                                                                  | +/- 100/200 µm*<br>+/- 100 µm<br><0.25sec                                                                                                                                                                                                                                                                                                           |
| Camera Dot Laser height measuring device (optional) Computer processor Processor speed Hard disk Optical drive Screen Printer Peripheral equipment Operating software Proprietary InspecVision software Data cable Computer cabinet | Industrialized ultra high resolution professionally mounted in sealed enclosure Class III R precision laser Intel Quad or Dual Core >3GHz 80Gb CDRW 20 inch flatscreen or better A4 colour inkjet printer Keyboard and optical mouse Windows 7, 64 Bit Inspection, SPC, Reporting, Reverse engineering USB2 or USB3 Industrial dust-proof enclosure |
| Light table construction<br>Light table measuring surface<br>Light source<br>Mast construction                                                                                                                                      | Frame with removable sheet metal cladding Laminate glass, toughened with integral diffusion layer High efficiency fluorescent tubes or LEDs with high frequency digital control gear Heavy folded sheet metal construction                                                                                                                          |
| Power supply Power consumption Protective devices Control panel                                                                                                                                                                     | 230 Volt, single phase, 50Hz or 110 Volt, single phase, 60Hz on request 4 Amp maximum at 230 Volt, 8 Amp max at 110 Volt Circuit breakers, mounted at rear of light table Control switches for power, camera and lights. Main power indicator                                                                                                       |
| EC directives Paint colour (powder paint) Ambient operating conditions                                                                                                                                                              | Compliant with Machinery, Low voltage and EMC Directives<br>RAL5013 (cobalt blue)<br>10-30 degree C                                                                                                                                                                                                                                                 |
| Approx Footprint/installed width/ depth/ height/<br>weight of installed Light table and Mast<br>Approx Footprint/installed width/ depth/<br>height/weight of installed Computer Cabinet (inc<br>keyboard tray)<br>Standard packing  | 2860 (W) x 2491mm (D) x 4340mm (H) <1300kgs  587mm (W) x 900mm (D) x 1675 (H) <100kgs  Export crates suitable for sea shipping (3 nos)                                                                                                                                                                                                              |
| Warranty Optional extended warranty Software support option                                                                                                                                                                         | One year limited warranty on hardware and software Two or three year extended warranty (requires software upgrade option) Annual support contract provides free software upgrades                                                                                                                                                                   |

## P370.100 Schematic