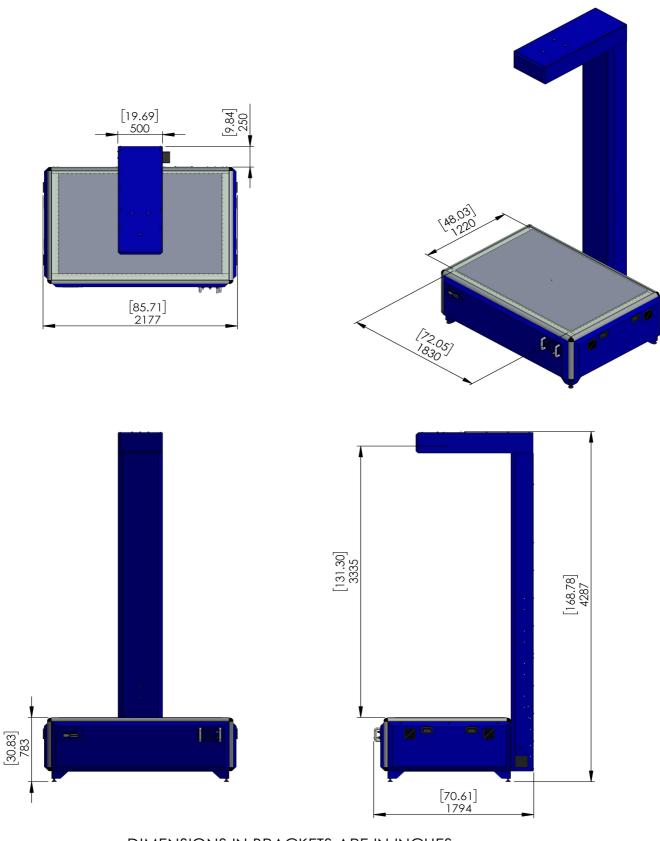

## Specification and scope of supply of P220.50

| Description                                      | Specification/scope of supply                                                   |
|--------------------------------------------------|---------------------------------------------------------------------------------|
|                                                  |                                                                                 |
| Max component length                             | 1830mm                                                                          |
| Max component width                              | 1220mm                                                                          |
| Max component thickness                          | 350mm                                                                           |
| Max component weight                             | 400kg                                                                           |
| Measuring accuracy, length & width**             | +/- 50/100 μm*                                                                  |
| Measuring accuracy, height** (optional)          | +/- 100 μm                                                                      |
| Measuring speed**                                | <0.25sec                                                                        |
| Camera                                           | Industrialized ultra high resolution professionally mounted in sealed enclosure |
| Dot Laser height measuring device (optional)     | Class III R precision laser                                                     |
| Computer processor                               | Intel Quad Core                                                                 |
| Processor speed                                  | <3GHz                                                                           |
| Hard disk                                        | <125Gb                                                                          |
| Screen                                           | 20 inch or better                                                               |
| Peripheral equipment                             | Keyboard and optical mouse                                                      |
| Operating software                               | Windows 10 64 bit                                                               |
| Proprietary InspecVision software                | Inspection, SPC, Reporting, Reverse engineering                                 |
| Data cable                                       | USB2 or USB3                                                                    |
| KVM                                              | Keyboard, Video Display & Mouse stand (PC integrated into light table assembly) |
| Light table construction                         | Frame with removable sheet metal cladding                                       |
| Light table measuring surface                    | Laminate glass, toughened with integral diffusion layer                         |
| Light source                                     | High efficiency LEDs                                                            |
| Mast construction                                | Heavy folded sheet metal construction                                           |
| Power supply                                     | 230 Volt, single phase, 50Hz or 110 Volt, single phase, 60Hz on request         |
| Power consumption                                | 13 Amp maximum at 230 Volt, 20 Amp max at 110 Volt                              |
| Protective devices                               | Circuit breakers, mounted at rear of light table                                |
| Control panel                                    | Control switches for power, camera and lights. Main power indicator             |
| EC directives                                    | Compliant with Machinery, Low voltage and EMC Directives                        |
| Paint colour (powder paint)                      | RAL5013 (cobalt blue)                                                           |
| Ambient operating conditions                     | 10-30 degree C                                                                  |
| Approx Footprint/installed width/ depth/ height/ |                                                                                 |
| weight of installed Light table and Mast         | 2177mm (W) x 1794mm (D) x 4287mm (H) <900kgs                                    |
| Approx Footprint/installed width/ depth/         |                                                                                 |
| height/weight of KVM)                            | 710mm (W) x 472mm (D) x 1739 (H) <45kgs                                         |
| Standard packing                                 | Export crates suitable for sea shipping (3 nos)                                 |
| Warranty                                         | One year limited warranty on hardware and software                              |
| Optional extended warranty                       | Two or three year extended warranty (requires software upgrade option)          |
| Software support option                          | Annual support contract provides free software upgrades                         |

## P220.50 Schematic

DIMENSIONS IN BRACKETS ARE IN INCHES [1794 DIMENSION BECOMES 2199 WITH SURFSCAN OPTION]