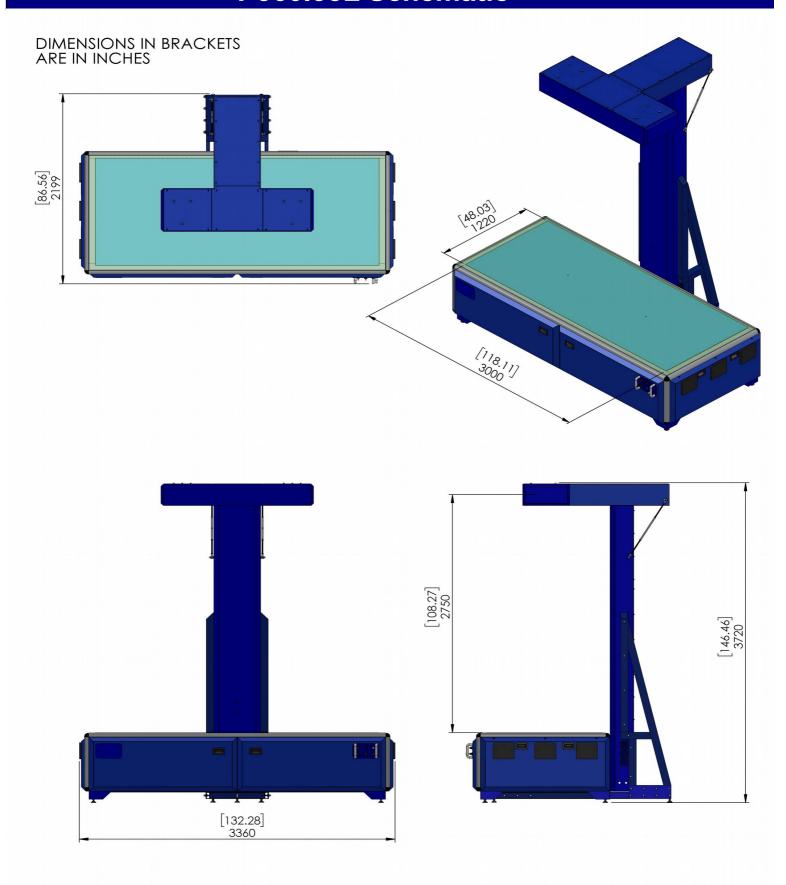

## Specification and scope of supply of P360.35L

| Description                                      | Specification/scope of supply                                                   |
|--------------------------------------------------|---------------------------------------------------------------------------------|
| Max component length                             | 3000mm                                                                          |
| Max component width                              | 1220mm                                                                          |
| Max component thickness                          | 350mm                                                                           |
| Max component weight                             | 500kg                                                                           |
|                                                  |                                                                                 |
| Measuring accuracy, length & width**             | +/- 35 / 75 μm*                                                                 |
| Measuring accuracy, height** (optional)          | +/- 100 µm                                                                      |
| Measuring speed**                                | <0.25sec                                                                        |
| Camera                                           | Industrialized ultra high resolution professionally mounted in sealed enclosure |
| Dot Laser height measuring device (optional)     | Class III R precision laser                                                     |
|                                                  | Intel Quad Core                                                                 |
| Computer processor                               | >3GHz                                                                           |
| Processor speed                                  | ****                                                                            |
| Hard disk<br>Screen                              | >125Gb 20 inch flatscreen or better                                             |
|                                                  |                                                                                 |
| Peripheral equipment                             | Keyboard and optical mouse                                                      |
| Operating software                               | Windows 10, 64 Bit                                                              |
| Proprietary InspecVision software                | Inspection, SPC, Reporting, Reverse engineering                                 |
| Data cable                                       | USB2 or USB3                                                                    |
| KVM                                              | Keyboard, Video Display & Mouse stand (PC integrated into light table assembly) |
| Light table construction                         | Frame with removable sheet metal cladding                                       |
| Light table measuring surface                    | Laminate glass, toughened with integral diffusion layer                         |
| Light source                                     | High efficiency LEDs                                                            |
| Mast construction                                | Heavy folded sheet metal construction                                           |
|                                                  |                                                                                 |
| Power supply                                     | 230 Volt, single phase, 50Hz or 110 Volt, single phase, 60Hz on request         |
| Power consumption                                | 20 Amp maximum at 230 Volt, 30 Amp max at 110 Volt                              |
| Protective devices                               | Circuit breakers, mounted at rear of light table                                |
| Control panel                                    | Control switches for power, camera and lights. Main power indicator             |
| EC directives                                    | Compliant with Machinery, Low voltage and EMC Directives                        |
| Paint colour (powder paint)                      | RAL5013 (cobalt blue)                                                           |
| Ambient operating conditions                     | 10-30 degree C                                                                  |
| Ambient operating conditions                     | 110-50 degree C                                                                 |
| Approx Footprint/installed width/ depth/ height/ |                                                                                 |
| weight of installed Light table and Mast         | 3360mm (W) x 2199mm (D) x 3720mm (H) <1400kgs                                   |
| Approx Footprint/installed width/ depth/         |                                                                                 |
| height/weight of KVM)                            | 710mm (W) x 472mm (D) x 1739 (H) <45kgs                                         |
| Standard packing                                 | Export crates suitable for sea shipping (2 nos)                                 |
|                                                  |                                                                                 |
| Warranty                                         | One year limited warranty on hardware and software                              |
| Optional extended warranty                       | Two or three year extended warranty (requires software upgrade option)          |
| Software support option                          | Annual support contract provides free software upgrades                         |

## P360.35L Schematic