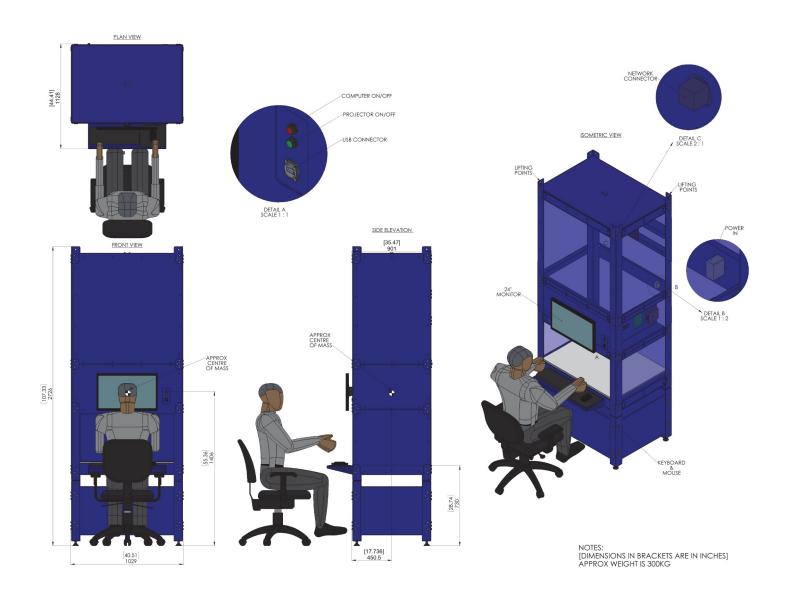

## **P43.50 Schematic With Optional Stand**

## Specification and scope of supply of P43.50

| Description                                      | Specification/scope of supply                                                   |
|--------------------------------------------------|---------------------------------------------------------------------------------|
| May component langth                             | 040                                                                             |
| Max component length                             | 810mm<br>520mm                                                                  |
| Max component width Max component thickness      | 520mm                                                                           |
| Max component trickness  Max component weight    | 25kg – UDL (Uniformly Distributed Load)                                         |
| wax component weight                             | 25kg - ODE (Officially Distributed Load)                                        |
| Measuring accuracy, length & width**             | +/- 50/100µm                                                                    |
| Measuring accuracy, height** (optional)          | +/- 300 μm                                                                      |
| Measuring speed**                                | <0.25sec                                                                        |
| Camera                                           | Industrialized ultra high resolution professionally mounted in sealed enclosure |
| Computer processor                               | Intel Dual Core                                                                 |
| Processor speed                                  | 2GHz                                                                            |
| Hard disk                                        | <256Gb                                                                          |
| Screen                                           | 24 inch flatscreen                                                              |
| Peripheral equipment                             | Keyboard and optical mouse                                                      |
| Operating software                               | Windows 10-64 Bit                                                               |
| Proprietary InspecVision software                | 2D & 3D Inspection, SPC, Reporting, Reverse engineering                         |
| Data cable                                       | USB2 or USB3                                                                    |
| KVM                                              | Keyboard, Video Display & Mouse stand (PC integrated into light table assembly) |
| TVIII                                            | Neysocia, video siopiay a modeo stand (i o mograted mic ngitt taste associaty)  |
| Light table construction                         | Frame with removable sheet metal cladding                                       |
| Light source                                     | High efficiency LEDs                                                            |
|                                                  |                                                                                 |
| Power supply                                     | 230 Volt, single phase, 50Hz or 110 Volt, single phase, 60Hz on request         |
| Power consumption                                | 5 Amp maximum at 230 Volt, 10 Amp max at 110 Volt                               |
| Control panel                                    | Control switches for computer and projector power and USB port                  |
|                                                  |                                                                                 |
| EC directives                                    | Compliant with Machinery, Low voltage and EMC Directives                        |
| Paint colour (powder paint)                      | RAL5013 (cobalt blue)                                                           |
| Ambient operating conditions                     | 10-30 degree C                                                                  |
|                                                  |                                                                                 |
| Approx Footprint/installed width/ depth/ height/ |                                                                                 |
| weight of installed System                       | 1029mm (W) x 1128mm (D) x 2176mm (H) approx weight 250kgs                       |
| Approx Footprint/installed width/ depth/         |                                                                                 |
| height/weight including optional stand)          | 1029mm (W) x 1128mm (D) x 2726mm (H) approx weight 300kgs                       |
| Warranty                                         | One year limited warranty on hardware and software                              |
| Optional extended warranty                       | Two or three year extended warranty (requires software upgrade option)          |
| Software support option                          | Annual support contract provides free software upgrades                         |
| Installation                                     | Plug & Play                                                                     |
| IIIStaliation                                    | riug & riay                                                                     |