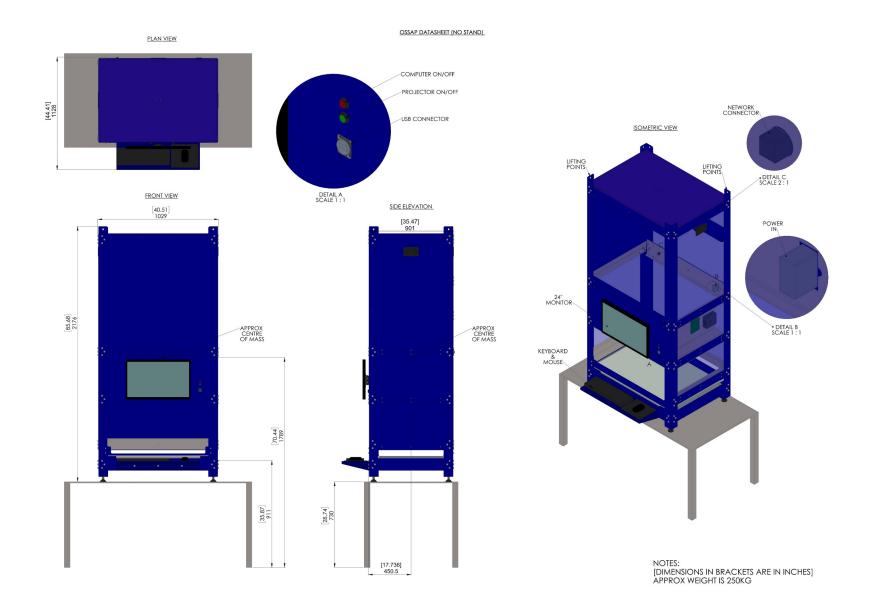

## **P43.50 Schematic Without Stand**

## Specification and scope of supply of P43.50

| Description                                      | Specification/scope of supply                                                   |
|--------------------------------------------------|---------------------------------------------------------------------------------|
| May component langth                             | 040                                                                             |
| Max component length                             | 810mm<br>520mm                                                                  |
| Max component width Max component thickness      | 520mm                                                                           |
| Max component trickness  Max component weight    | 25kg – UDL (Uniformly Distributed Load)                                         |
| wax component weight                             | 25kg - ODE (Officially Distributed Load)                                        |
| Measuring accuracy, length & width**             | +/- 50/100µm                                                                    |
| Measuring accuracy, height** (optional)          | +/- 300 μm                                                                      |
| Measuring speed**                                | <0.25sec                                                                        |
| Camera                                           | Industrialized ultra high resolution professionally mounted in sealed enclosure |
| Computer processor                               | Intel Dual Core                                                                 |
| Processor speed                                  | 2GHz                                                                            |
| Hard disk                                        | <256Gb                                                                          |
| Screen                                           | 24 inch flatscreen                                                              |
| Peripheral equipment                             | Keyboard and optical mouse                                                      |
| Operating software                               | Windows 10-64 Bit                                                               |
| Proprietary InspecVision software                | 2D & 3D Inspection, SPC, Reporting, Reverse engineering                         |
| Data cable                                       | USB2 or USB3                                                                    |
| KVM                                              | Keyboard, Video Display & Mouse stand (PC integrated into light table assembly) |
| TVIII                                            | Neysocia, video siopiay a modeo stand (i o mograted mic ngitt taste associaty)  |
| Light table construction                         | Frame with removable sheet metal cladding                                       |
| Light source                                     | High efficiency LEDs                                                            |
|                                                  |                                                                                 |
| Power supply                                     | 230 Volt, single phase, 50Hz or 110 Volt, single phase, 60Hz on request         |
| Power consumption                                | 5 Amp maximum at 230 Volt, 10 Amp max at 110 Volt                               |
| Control panel                                    | Control switches for computer and projector power and USB port                  |
|                                                  |                                                                                 |
| EC directives                                    | Compliant with Machinery, Low voltage and EMC Directives                        |
| Paint colour (powder paint)                      | RAL5013 (cobalt blue)                                                           |
| Ambient operating conditions                     | 10-30 degree C                                                                  |
|                                                  |                                                                                 |
| Approx Footprint/installed width/ depth/ height/ |                                                                                 |
| weight of installed System                       | 1029mm (W) x 1128mm (D) x 2176mm (H) approx weight 250kgs                       |
| Approx Footprint/installed width/ depth/         |                                                                                 |
| height/weight including optional stand)          | 1029mm (W) x 1128mm (D) x 2726mm (H) approx weight 300kgs                       |
| Warranty                                         | One year limited warranty on hardware and software                              |
| Optional extended warranty                       | Two or three year extended warranty (requires software upgrade option)          |
| Software support option                          | Annual support contract provides free software upgrades                         |
| Installation                                     | Plug & Play                                                                     |
| IIIStaliation                                    | riug & riay                                                                     |