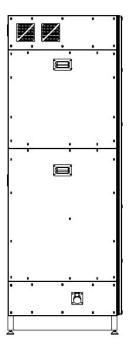

## P770.35 Electrical Cabinet

## Specification and scope of supply of P770.35

| Description                                                       | Specification/scope of supply                                                      |
|-------------------------------------------------------------------|------------------------------------------------------------------------------------|
| Max component length                                              | 3500mm                                                                             |
| Max component width                                               | 2200mm                                                                             |
| Max component thickness                                           | 350mm                                                                              |
| Max component weight                                              | 500kg UDL (Uniformly Distributed Load)                                             |
| Measuring accuracy, length & width*                               | +/- 35/75 μm*                                                                      |
| Measuring accuracy, height* (optional)                            | +/- 250 μm                                                                         |
| Measuring speed**                                                 | <0.25sec                                                                           |
| Camera                                                            | Industrialized ultra high resolution professionally mounted in sealed enclosure    |
| Computer processor                                                | Intel 8 Core                                                                       |
| Processor speed                                                   | >3GHz                                                                              |
| Hard disk                                                         | >125Gb m.2                                                                         |
| Screen                                                            | 20 inch flatscreen or better                                                       |
| Peripheral equipment<br>Operating software                        | Keyboard and optical mouse<br>Windows 10. 64 Bit                                   |
| Proprietary InspecVision software                                 | Inspection, SPC, Reporting, Reverse engineering                                    |
| Data cable                                                        | USB2, USB3, CoaXPress or FibreOptic                                                |
| KVM                                                               | Keyboard, Video Display & Mouse stand (PC integrated into light table assembly)    |
|                                                                   | registeric, video Display & mouse stand (r o integrated into light table assembly) |
| Light table construction                                          | Frame with removable sheet metal cladding                                          |
| Light table measuring surface                                     | Laminate glass, toughened with integral diffusion layer                            |
| Light source                                                      | High efficiency LEDs                                                               |
| Machine Framework Construction                                    | Heavy folded and box frame welded sheet metal construction                         |
| Power supply                                                      | 380V-400V AC 3 phase 4 wire 50/60Hz Other voltages available on request            |
| Power consumption                                                 | 14 to 21A maximum                                                                  |
| Protective devices                                                | Circuit breakers, mounted at rear of light table                                   |
| Control panel                                                     | Circuit breakers located in power supply cabinet and computer cabinet              |
| EC directives                                                     | Compliant with Machinery, Low voltage and EMC Directives                           |
| Paint colour (powder paint)                                       | RAL5013 (cobalt blue)                                                              |
| Ambient operating conditions                                      | 10-30 degree C                                                                     |
| Approx Footprint/installed width/ depth/ height/                  |                                                                                    |
| estimated weight of installed Light table and Mast                | 4026mm (W) x 3000mm (D) x 6512mm (H) <3500kgs                                      |
| Power Supply Electrical Cabinet                                   | 803mm (W) x 916mm (D) x 2220mm (H) <250kgs                                         |
| Approx Footprint/installed width/ depth/<br>height/weight of KVM) | 710mm (W) x 472mm (D) x 1739 (H) <95kgs                                            |
| Warranty                                                          | One year limited warranty on hardware and software                                 |
| Optional extended warranty                                        | Two or three year extended warranty (requires software upgrade option)             |
| Software support option                                           | Annual support contract provides free software upgrades                            |
|                                                                   |                                                                                    |