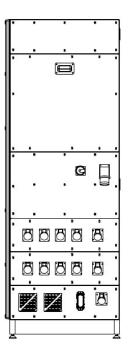

## Specification and scope of supply of P770.35

| Description                                                       | Specification/scope of supply                                                      |
|-------------------------------------------------------------------|------------------------------------------------------------------------------------|
| Max component length                                              | 3500mm                                                                             |
| Max component width                                               | 2200mm                                                                             |
| Max component thickness                                           | 350mm                                                                              |
| Max component weight                                              | 500kg UDL (Uniformly Distributed Load)                                             |
| Measuring accuracy, length & width*                               | +/- 35/75 μm*                                                                      |
| Measuring accuracy, height* (optional)                            | +/- 250 μm                                                                         |
| Measuring speed**                                                 | <0.25sec                                                                           |
| Camera                                                            | Industrialized ultra high resolution professionally mounted in sealed enclosure    |
| Computer processor                                                | Intel 8 Core                                                                       |
| Processor speed                                                   | >3GHz                                                                              |
| Hard disk                                                         | >125Gb m.2                                                                         |
| Screen                                                            | 20 inch flatscreen or better                                                       |
| Peripheral equipment<br>Operating software                        | Keyboard and optical mouse<br>Windows 10. 64 Bit                                   |
| Proprietary InspecVision software                                 | Inspection, SPC, Reporting, Reverse engineering                                    |
| Data cable                                                        | USB2, USB3, CoaXPress or FibreOptic                                                |
| KVM                                                               | Keyboard, Video Display & Mouse stand (PC integrated into light table assembly)    |
|                                                                   | registeric, video Display & mouse stand (r o integrated into light table assembly) |
| Light table construction                                          | Frame with removable sheet metal cladding                                          |
| Light table measuring surface                                     | Laminate glass, toughened with integral diffusion layer                            |
| Light source                                                      | High efficiency LEDs                                                               |
| Machine Framework Construction                                    | Heavy folded and box frame welded sheet metal construction                         |
| Power supply                                                      | 380V-400V AC 3 phase 4 wire 50/60Hz Other voltages available on request            |
| Power consumption                                                 | 14 to 21A maximum                                                                  |
| Protective devices                                                | Circuit breakers, mounted at rear of light table                                   |
| Control panel                                                     | Circuit breakers located in power supply cabinet and computer cabinet              |
| EC directives                                                     | Compliant with Machinery, Low voltage and EMC Directives                           |
| Paint colour (powder paint)                                       | RAL5013 (cobalt blue)                                                              |
| Ambient operating conditions                                      | 10-30 degree C                                                                     |
| Approx Footprint/installed width/ depth/ height/                  |                                                                                    |
| estimated weight of installed Light table and Mast                | 4026mm (W) x 3000mm (D) x 6512mm (H) <3500kgs                                      |
| Power Supply Electrical Cabinet                                   | 803mm (W) x 916mm (D) x 2220mm (H) <250kgs                                         |
| Approx Footprint/installed width/ depth/<br>height/weight of KVM) | 710mm (W) x 472mm (D) x 1739 (H) <95kgs                                            |
| Warranty                                                          | One year limited warranty on hardware and software                                 |
| Optional extended warranty                                        | Two or three year extended warranty (requires software upgrade option)             |
| Software support option                                           | Annual support contract provides free software upgrades                            |
|                                                                   |                                                                                    |

## P770.35 Electrical Cabinet