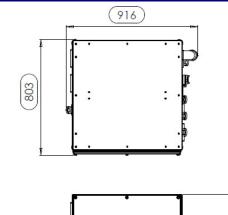

## P770.35 Electrical Cabinet

## Specification and scope of supply of P770.35

| Description                                                       | Specification/scope of supply                                                      |
|-------------------------------------------------------------------|------------------------------------------------------------------------------------|
| Max component length                                              | 3500mm                                                                             |
| Max component width                                               | 2200mm                                                                             |
| Max component thickness                                           | 350mm                                                                              |
| Max component weight                                              | 500kg UDL (Uniformly Distributed Load)                                             |
| Measuring accuracy, length & width*                               | +/- 35/75 μm*                                                                      |
| Measuring accuracy, height* (optional)                            | +/- 250 μm                                                                         |
| Measuring speed**                                                 | <0.25sec                                                                           |
| Camera                                                            | Industrialized ultra high resolution professionally mounted in sealed enclosure    |
| Computer processor                                                | Intel 8 Core                                                                       |
| Processor speed                                                   | >3GHz                                                                              |
| Hard disk                                                         | >125Gb m.2                                                                         |
| Screen                                                            | 20 inch flatscreen or better                                                       |
| Peripheral equipment<br>Operating software                        | Keyboard and optical mouse<br>Windows 10. 64 Bit                                   |
| Proprietary InspecVision software                                 | Inspection, SPC, Reporting, Reverse engineering                                    |
| Data cable                                                        | USB2, USB3, CoaXPress or FibreOptic                                                |
| KVM                                                               | Keyboard, Video Display & Mouse stand (PC integrated into light table assembly)    |
|                                                                   | registeric, video Display & mouse stand (r o integrated into light table assembly) |
| Light table construction                                          | Frame with removable sheet metal cladding                                          |
| Light table measuring surface                                     | Laminate glass, toughened with integral diffusion layer                            |
| Light source                                                      | High efficiency LEDs                                                               |
| Machine Framework Construction                                    | Heavy folded and box frame welded sheet metal construction                         |
| Power supply                                                      | 380V-400V AC 3 phase 4 wire 50/60Hz Other voltages available on request            |
| Power consumption                                                 | 14 to 21A maximum                                                                  |
| Protective devices                                                | Circuit breakers, mounted at rear of light table                                   |
| Control panel                                                     | Circuit breakers located in power supply cabinet and computer cabinet              |
| EC directives                                                     | Compliant with Machinery, Low voltage and EMC Directives                           |
| Paint colour (powder paint)                                       | RAL5013 (cobalt blue)                                                              |
| Ambient operating conditions                                      | 10-30 degree C                                                                     |
| Approx Footprint/installed width/ depth/ height/                  |                                                                                    |
| estimated weight of installed Light table and Mast                | 4026mm (W) x 3000mm (D) x 6512mm (H) <3500kgs                                      |
| Power Supply Electrical Cabinet                                   | 803mm (W) x 916mm (D) x 2220mm (H) <250kgs                                         |
| Approx Footprint/installed width/ depth/<br>height/weight of KVM) | 710mm (W) x 472mm (D) x 1739 (H) <95kgs                                            |
| Warranty                                                          | One year limited warranty on hardware and software                                 |
| Optional extended warranty                                        | Two or three year extended warranty (requires software upgrade option)             |
| Software support option                                           | Annual support contract provides free software upgrades                            |
|                                                                   |                                                                                    |