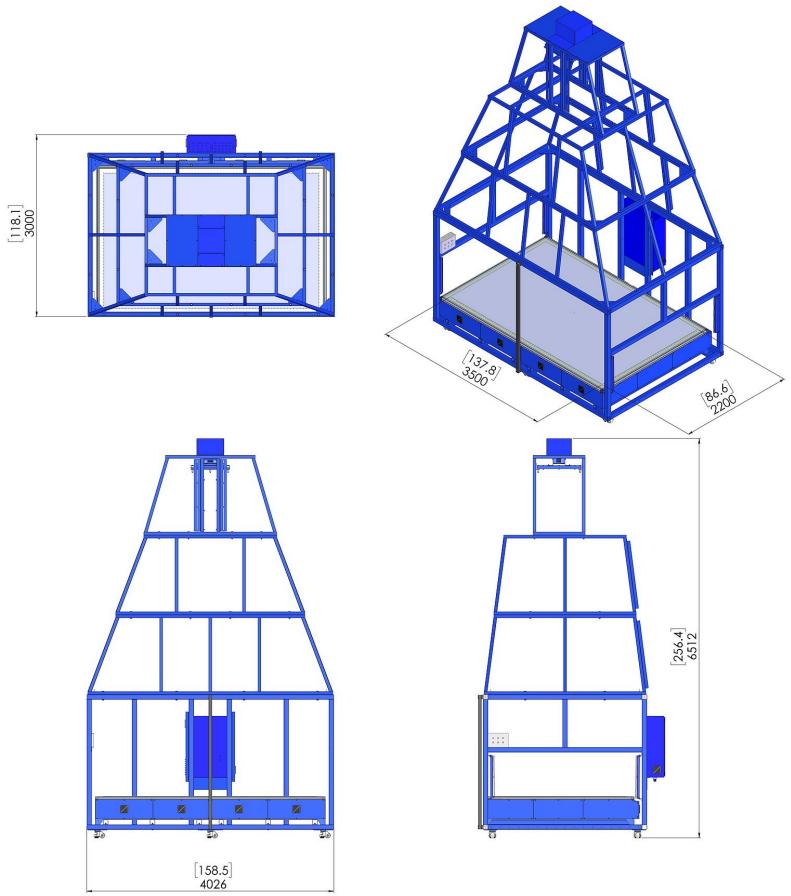

## P770.35 Schematic

Dimensions in brackets are in inches

## Specification and scope of supply of P770.35

| Description                                                       | Specification/scope of supply                                                      |
|-------------------------------------------------------------------|------------------------------------------------------------------------------------|
| Max component length                                              | 3500mm                                                                             |
| Max component width                                               | 2200mm                                                                             |
| Max component thickness                                           | 350mm                                                                              |
| Max component weight                                              | 500kg UDL (Uniformly Distributed Load)                                             |
| Measuring accuracy, length & width*                               | +/- 35/75 μm*                                                                      |
| Measuring accuracy, height* (optional)                            | +/- 250 μm                                                                         |
| Measuring speed**                                                 | <0.25sec                                                                           |
| Camera                                                            | Industrialized ultra high resolution professionally mounted in sealed enclosure    |
| Computer processor                                                | Intel 8 Core                                                                       |
| Processor speed                                                   | >3GHz                                                                              |
| Hard disk                                                         | >125Gb m.2                                                                         |
| Screen                                                            | 20 inch flatscreen or better                                                       |
| Peripheral equipment<br>Operating software                        | Keyboard and optical mouse<br>Windows 10. 64 Bit                                   |
| Proprietary InspecVision software                                 | Inspection, SPC, Reporting, Reverse engineering                                    |
| Data cable                                                        | USB2, USB3, CoaXPress or FibreOptic                                                |
| KVM                                                               | Keyboard, Video Display & Mouse stand (PC integrated into light table assembly)    |
|                                                                   | registeric, video Display & mouse stand (r o integrated into light table assembly) |
| Light table construction                                          | Frame with removable sheet metal cladding                                          |
| Light table measuring surface                                     | Laminate glass, toughened with integral diffusion layer                            |
| Light source                                                      | High efficiency LEDs                                                               |
| Machine Framework Construction                                    | Heavy folded and box frame welded sheet metal construction                         |
| Power supply                                                      | 380V-400V AC 3 phase 4 wire 50/60Hz Other voltages available on request            |
| Power consumption                                                 | 14 to 21A maximum                                                                  |
| Protective devices                                                | Circuit breakers, mounted at rear of light table                                   |
| Control panel                                                     | Circuit breakers located in power supply cabinet and computer cabinet              |
| EC directives                                                     | Compliant with Machinery, Low voltage and EMC Directives                           |
| Paint colour (powder paint)                                       | RAL5013 (cobalt blue)                                                              |
| Ambient operating conditions                                      | 10-30 degree C                                                                     |
| Approx Footprint/installed width/ depth/ height/                  |                                                                                    |
| estimated weight of installed Light table and Mast                | 4026mm (W) x 3000mm (D) x 6512mm (H) <3500kgs                                      |
| Power Supply Electrical Cabinet                                   | 803mm (W) x 916mm (D) x 2220mm (H) <250kgs                                         |
| Approx Footprint/installed width/ depth/<br>height/weight of KVM) | 710mm (W) x 472mm (D) x 1739 (H) <95kgs                                            |
| Warranty                                                          | One year limited warranty on hardware and software                                 |
| Optional extended warranty                                        | Two or three year extended warranty (requires software upgrade option)             |
| Software support option                                           | Annual support contract provides free software upgrades                            |
|                                                                   |                                                                                    |